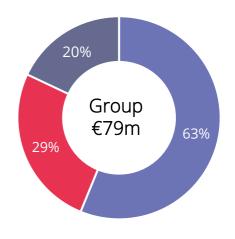

#### FY<sup>1</sup> 2024 EBITDA pre\* split<sup>2</sup>

#### Consolidated EBITDA pre\* in €m

<sup>1</sup> Full Year; <sup>2</sup> Including the segment "Services" (–13% in FY 2024); \* adjusted for extraordinary expenses (EBITDA pre); CAGR = Compound Annual Growth Rate.