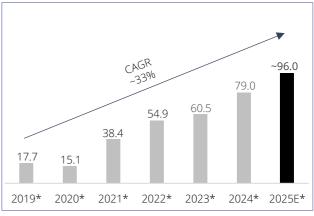

#### Consolidated EBITDA pre\* in €m

<sup>1</sup> Full Year; <sup>2</sup> Including the segment "Services" (–13% in FY 2024); \* adjusted for extraordinary expenses (EBITDA pre); CAGR = Compound Annual Growth Rate.